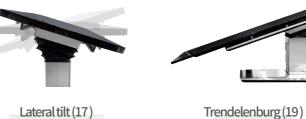

# X5-4 C-arm Table

X5-4

X5-4 features elevation, Trendelenburg position, lateral tilting and X motion. The carbon fiber tabletop ensures high transparent fluroscopic visualization

## Stable, Precise, Quick and Vibration-free

X5-4 is the ideal choice where all five motions and high quality imaging is necessary . The X5-4 features patient weight capacity 227kg(500lbs).

Total-lock castors