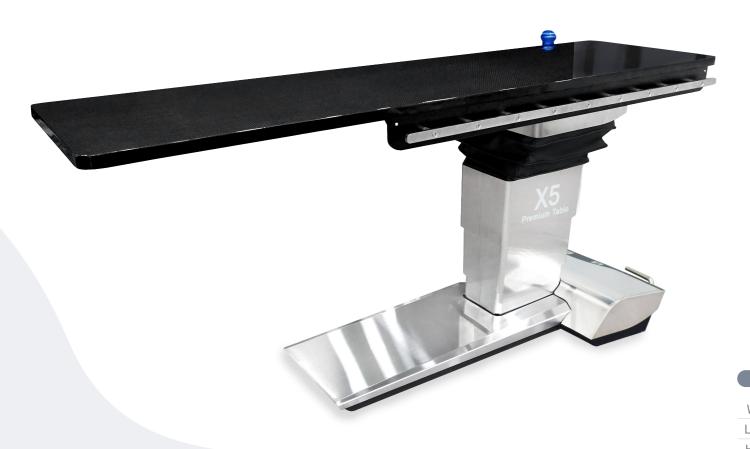

# X5-4 C-arm Table

X5-4

X5-4 features elevation, Trendelenburg position, lateral tilting and X motion. The carbon fiber tabletop ensures high transparent fluroscopic visualization

## Stable, Precise, Quick and Vibration-free

X5-4 is the ideal choice where all five motions and high quality imaging is necessary . The X5-4 features patient weight capacity 227kg(500lbs).

Total-lock castors