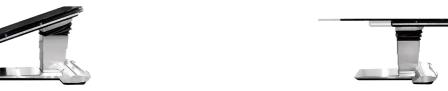

# X5-4 C-arm Table

X5-4

X5-4 features elevation, Trendelenburg position, lateral tilting and X motion. The carbon fiber tabletop ensures high transparent fluroscopic visualization

## Stable, Precise, Quick and Vibration-free

X5-4 is the ideal choice where all five motions and high quality imaging is necessary . The X5-4 features patient weight capacity 227kg(500lbs).

Total-lock castors

#### Specifications

|  | Width  | 560 mm            |
|--|--------|-------------------|
|  | Length | 2,200 mm          |
|  | Height | 820 mm ~ 1,170 mm |
|  | Weight | 245 kg            |

Option