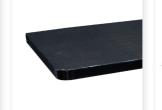

# X5-4 C-arm Table

X5-4

X5-4 features elevation, Trendelenburg position, lateral tilting and X motion. The carbon fiber tabletop ensures high transparent fluroscopic visualization

**Hand Controller** 

Easy control of the three

motions with memory

Convenient to at lock castors

3K Twill Grosch Full carbon Safety Strap

High transmittance and transparent Fix patient's body imaging quality by full carbon fiber with 3 K Twill glossy finish