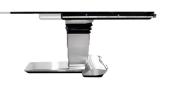

## Stable, Precise, Quick and Vibration-free

X5-4 is the ideal choice where all five motions and high quality imaging is necessary . The X5-4 features patient weight capacity 227kg(500lbs).

Total-lock castors

For patient's comfort breath

Waterproof radiation shields

Blocking 99% of radiation with waterproof radiation shield of the Rip stop tissue

Armrest 180 degrees rotation

X motion(200mm)

Elevation(350mm)

58 — 01M CATALOGUE